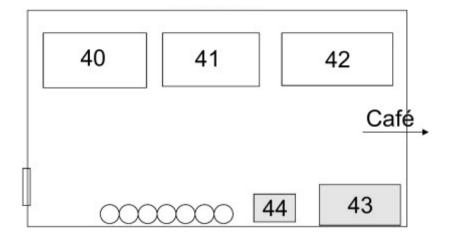

## **Woodhall Room**

- 40.7mm NGA Modelling Goods
- 41.7mm NGA Secondhand
- 42.009 Society Sales
- 43. Redwood Lumber...... 0n30 C Oldroyd
- 44. Wibsey Wagon Works ...... 0-16.5 D Hodgson