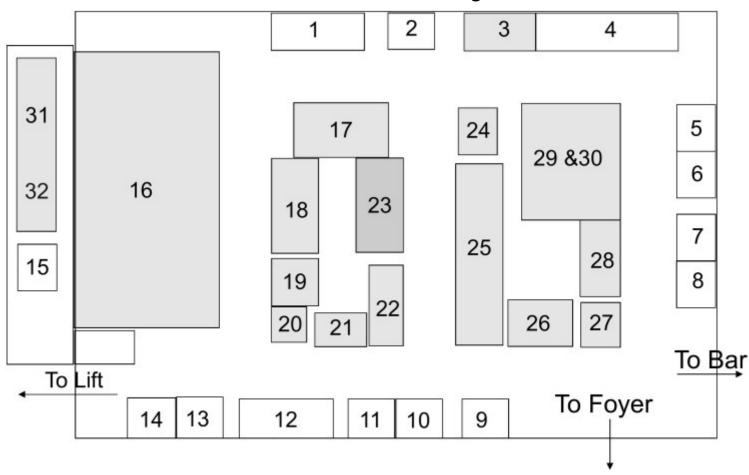

## Main Hall & Stage

- 1. Andrew Neale Books
- 2. Jonathan Clay Paintings
- 3. Bob Dawson Bricks & Pipes
- 4. Parkside Dundas
- 5. Jim Worner Railways
- 6. Bob Lee Models
- 7. Blackham Transfers
- 8. 5.5mm Society
- 9. Ffestiniog & Welsh Highland Railways
- 10. Elmet Images
- 11. N Drive
- 12. Pendle Valley

- 13. DHRS
- 14. Hesketh Models
- 15. Pudsey Roller
- 16. 16mm Live Steam
- 18. Bridale ......0-16.5
- 19. Pont Gelert......009 D Hedges
- 20. Melton Market ...... 009
  P Titmuss

- 22. Emley-sous-Bois..... 0-16.5 *M Lee*
- 23. Albion Estates ...... 1:12 B Bateson
- 24. Fairfield Log Loading ...... 009 *D Naylor*
- 25. Up the Line ...... 0-16.5 *K Hughes*
- 26. Kembach ...... 009 *G Hand*

- 27. Eastbrook ...... 009 S Penn
- 28. Tom's Wharf......5.5 mm *T Snook*
- 29. Ffluglen ......16mm C MacKenzie
- 30. Timpdon Electronics
- 31. Ripon & District ......16mm N Clayton
- 32. Poppleton Nursery ......16mm A Roper