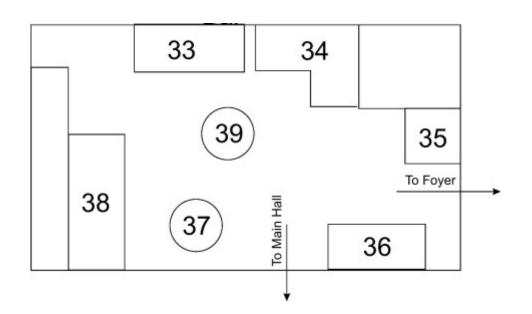

## **Owlcotes Bar**

- 33.7 1/4 Society
- 34. NGRS / Mosley Railway Trust
- 35. A1 Models
- 36. 16mm Society
- 37. Magazine Sales
- 38. Minimum Gauge Models
- 39. Slim Gauge Circle